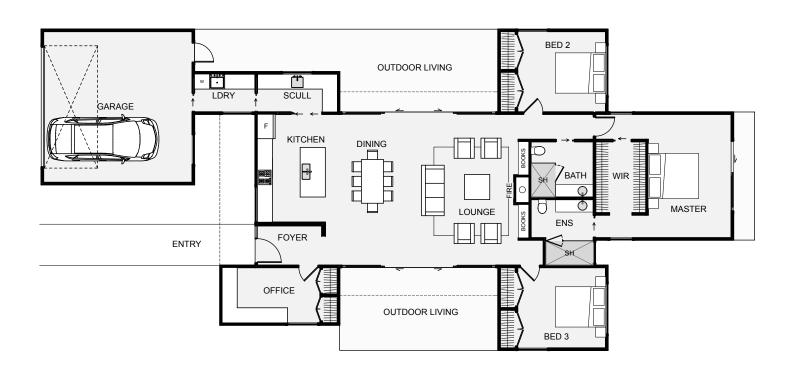

This home is semi symmetrical in shape, looks great with its length and includes very separate bedrooms. All bathroom plumbing is condensed in one location which keeps the pipework simple. The scullery is cleverly located as you walk in from the garage and through the laundry making grocery shopping a breeze. The living layout is simple yet effective and depending on the day, wind or time, you can pick your outdoor spot of choice which are both sheltered in design. The Zeus is a home with lots to offer.