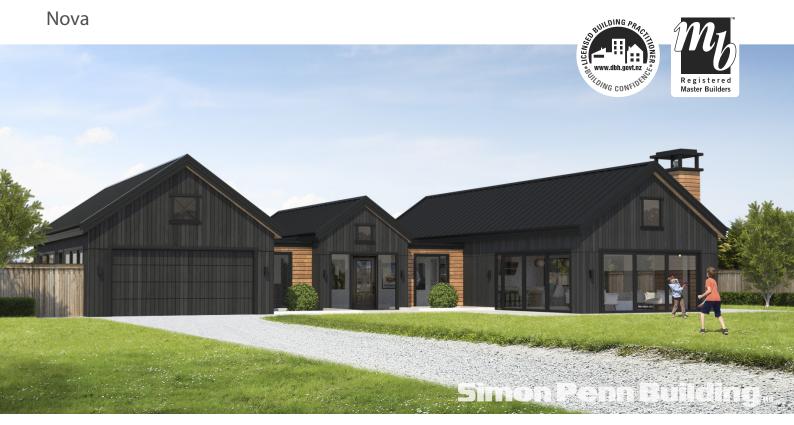

An architectural farm style house with triple gables make this home look absolutely stunning. Working from home is a real option with a good sized office directly off the foyer and a third toilet for guests. This home also comes with a media/ kids area, scullery, a large separate master with a big walk-in wardrobe, decent sized bedrooms, a separate laundry and a lounge with three outdoor spaces, covering all times of the day. If you're after a plan that has it all, this may well be your home!