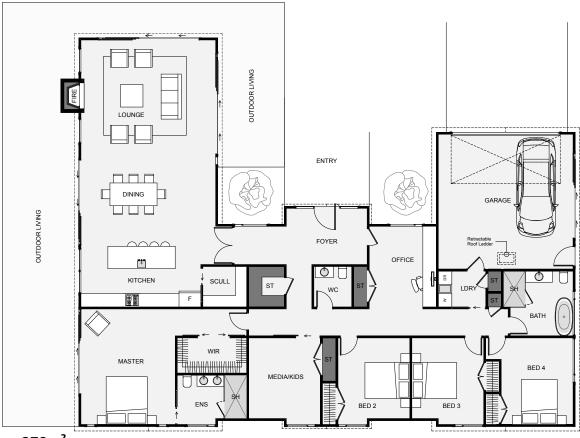

An architectural farm style house with triple gables make this home look absolutely stunning. Working from home is a real option with a good sized office directly off the foyer and a third toilet for guests. This home also comes with a media/ kids area, scullery, a large separate master with a big walk-in wardrobe, decent sized bedrooms, a separate laundry and a lounge with three outdoor spaces, covering all times of the day. If you're after a plan that has it all, this may well be your home!

Floor Area: 278m<sup>2</sup>

Contact Simon:

Ph: 021 979 162

E: simon@pennbuilding.co.nz

www.pennbuilding.co.nz