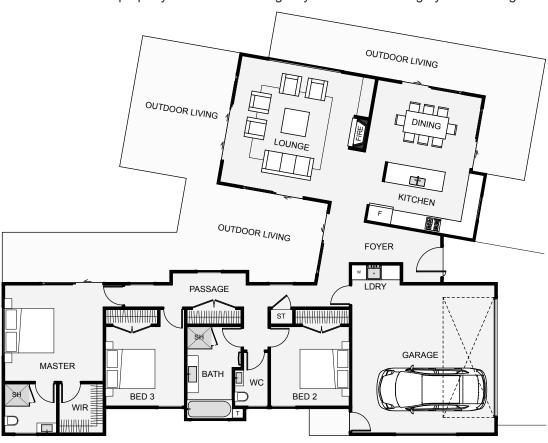

Two main wings provide the basic layout of this home. The bedroom wing is longer and provides the perfect shelter and privacy to the outdoor living and lawn space. By having the living wing set at an angle the kitchen and dining are positioned in the morning sun. The angle also gives a very sheltered outdoor living space between wings and a view angle from the lounge which reaches out into the property. This home could give your section the edge you're looking to create.