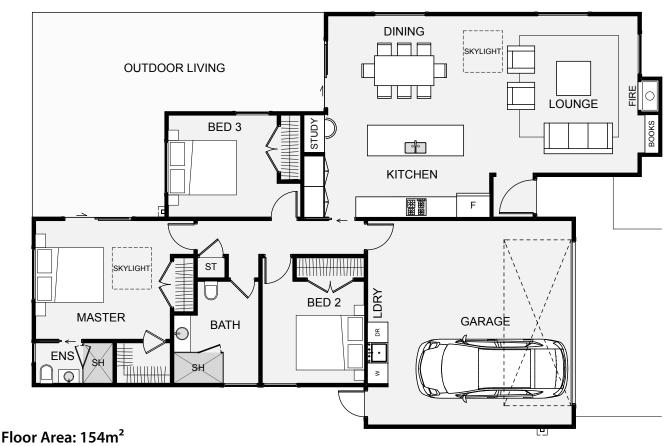

The Nero is designed as a compact home with a small footprint and narrow in width. The home includes everything one needs in a modern home and can be suited to a large number of sections. The change in exterior shapes allows for two cladding types to be used and look great while doing so. The hallway of this home can also be extended to add another room or brought in to make it a two bedroom home. Your money is well spent on a cost effective, yet architectural home with this new home design.