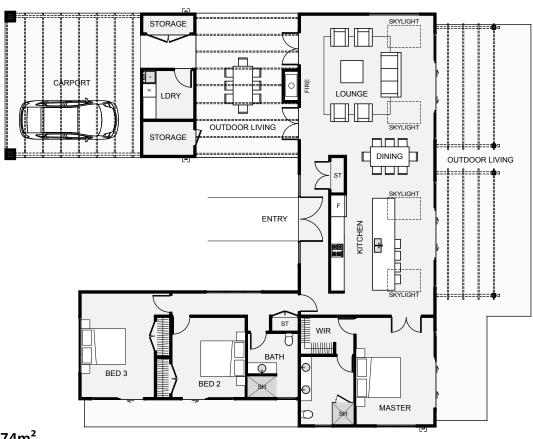

The Jett is a modular home with a strong entry. All bedrooms and bathrooms are designed to pick up the morning sun while the outdoors and living areas are positioned to pick up sun throughout the day. The outdoor living between the garage and house is sheltered, has an outdoor fireplace and works great for evening entertaining. Both the carport and the nearby outdoor living areas can be closed in as rooms. With so much flexibility, this home is a great choice.

Floor Area: 174m<sup>2</sup>

18.6m

Contact Simon:

Ph: 021 979 162

**E:** simon@pennbuilding.co.nz **www.pennbuilding.co.nz** 

5imon Penn Building Resonal and Professional